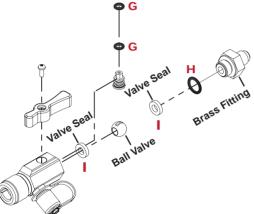

#### Step 1:

Disassemble tool body as illustrated.

### Step 2:

Replace seals and o-rings with the new ones as illustrated.

Step 3:

Turn ball valve to the Closed position before re-attaching the brass fitting.

Note: Apply Clean Vacuum Pump Oil or Vacuum Grease to all of the o-rings **prior** to installation.