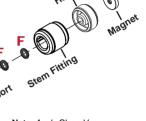

# Step 3:

Use a bent pick to remove the **o-rings** and **stem support**.

# Step 4:

Install the new **o-rings** and replace the **stem support** into the **stem fitting** as illustrated.