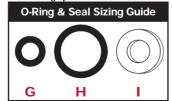

### Step 2:

Replace seals and o-rings with the new ones as illustrated.

Step 3:

Turn ball valve to the Closed position before re-attaching the brass fitting.

Note: Apply Clean Vacuum Pump Oil or Vacuum Grease to all of the o-rings **prior** to installation.