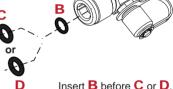

# Step 2b:

Select the appropriate o-rings from the bag labeled MV04 & check it against the below O-Ring Sizing Guide.

Use a bent pick to remove and replace the 2 o-rings as illustrated.

**Note:** Apply Clean Vacuum Pump Oil or Vacuum Grease to all of the o-rings **prior** to installation.