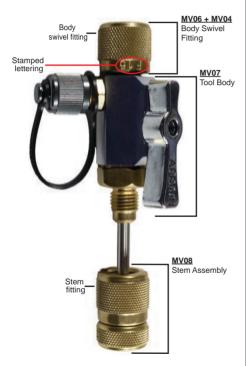

### Installation Guide (MV06 + MV04): Tool Body Swivel Fitting

**Step 1:** Determine the model of the valve core removal tool by locating the **stamped lettering** on the main tool body swivel fitting.

If the tool body swivel fitting has stamped lettering proceed to <u>Step 2a</u> below.

If the tool body swivel fitting does NOT have stamped lettering proceed to <u>Step 2b</u> below.

### Installation Guide (MV08): Stem Assembly