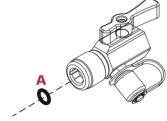

### Step 2a:

Use an O-Ring from the bag labeled MV06.

Use a bent pick to remove and replace the o-ring as illustrated.

**Note:** Apply Clean Vacuum Pump Oil or Vacuum Grease to all of the o-rings **prior** to installation.