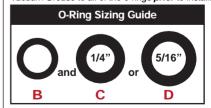

# Step 2b:

Select the appropriate o-rings from the bag labeled MV04 & check it against the below O-Ring Sizing Guide.

Use a bent pick to remove and replace the 2 o-rings as illustrated.

**Note:** Apply Clean Vacuum Pump Oil or Vacuum Grease to all of the o-rings **prior** to installation.