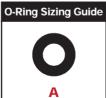

# Step 2b:

Select the appropriate o-rings from the bag labeled MV04 & check it against the below O-Ring Sizing Guide.

Use a bent pick to remove and replace the 2 o-rings as illustrated.

**Note:** Apply Clean Vacuum Pump Oil or Vacuum Grease to all of the o-rings **prior** to installation.